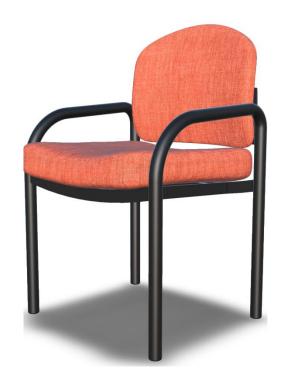

## WIDE WILSON

A Metalon made visitor chair manufactured locally in our Dunedin factory. Designed for users who prefer a wider seat. The steel tubular arms aid users in standing up and sitting down.

A popular choice for hospitals, medical centres and visitor areas.

## **FEATURES:**

- 75mm seat and back foam for added comfort
- Curved seat and back
- Robust steel tubular frame & arms
- Steel powder coated in your choice of colour

Standard upholstery in Warwick Keylargo fabric. Optional upholstery in any range of commercial fabrics. Optional 50mm seat foam