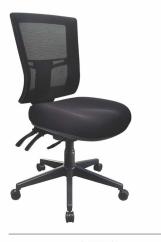

Buro Envy Reflective Silver P/C

Reflective Silver P/C

Generously sized and robust, the Buro Envy is both linkable and stackable with a 150kg weight rating.

Nylon Base

Featuring a fine mesh square shaped back, and an exceptionally comfortable seat with 3 lever function.