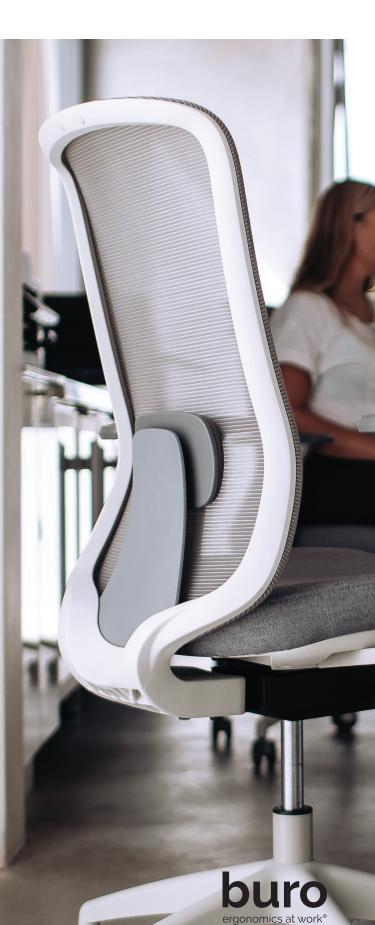

#### Buro Elan

Light Grey

With a graceful appearance, elegant lines and advanced ergonomic features, the Buro Elan is sure to impress.