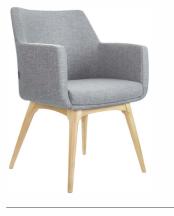

### **Konfurb Hady**

Wood Base - Keylargo Ash

Comfortable and stylish, the Konfurb Hady is perfect for drop down seating in a variety of settings.