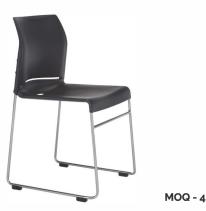

#### **Buro Maxim**

Sled - Black P/C

A robust all purpose chair, the Buro Maxim provides superior user comfort with an upholstered foam seat pad.