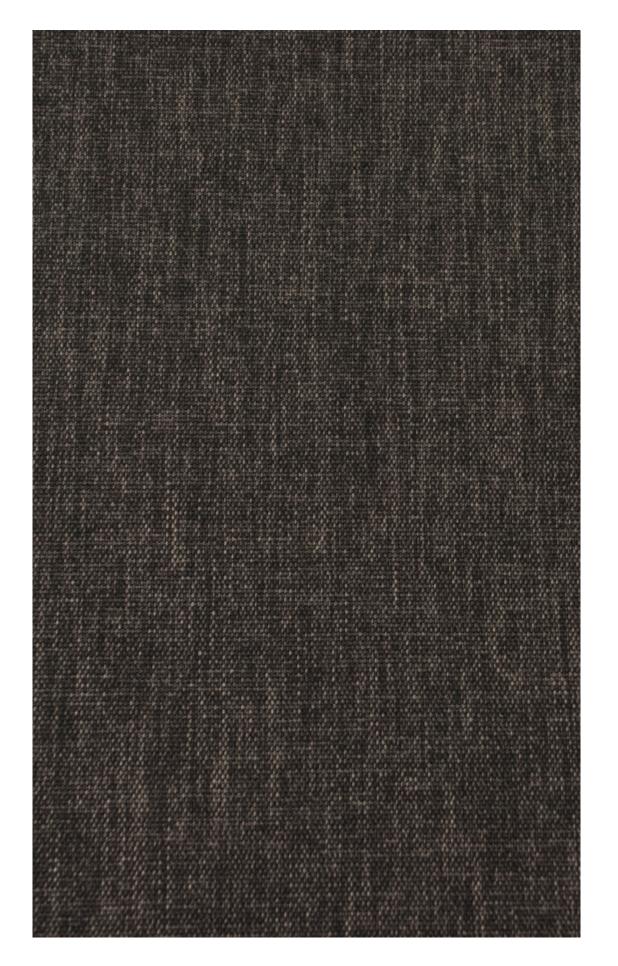

### **United Kingdom** T +44 (0) 1451 822 383 info@warwick.co.uk www.warwick.co.uk

| RANGE NAME:  | KEYLARGO                                    |
|--------------|---------------------------------------------|
| WIDTH:       | 140CM                                       |
| WEIGHT:      | 349GSM                                      |
| COMPOSITION: | 100% POLYESTER                              |
| ABRASION:    | 160,000                                     |
| USAGE:       | HEAVY COMMERCIAL                            |
| FR TESTED:   | YES                                         |
| NB:          | Presented stock may vary from these samples |