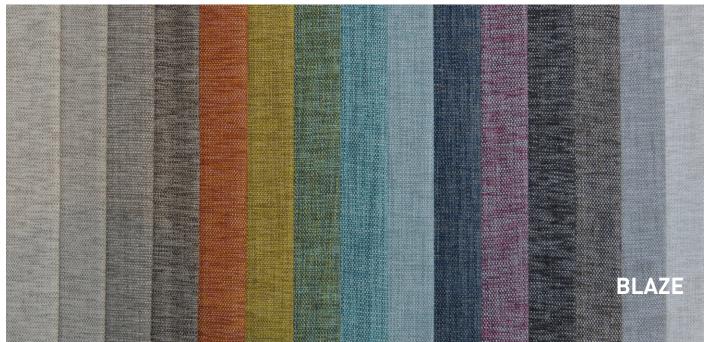

- Inspiration: Appealing style and an effortless modern aesthetic underpin a range that takes its cue from bustling urban streets and a modern metropolis.
- Application: BLAZE is at home in any setting, introducing refreshingly modern style and multiple colour options for cushions, lampshades and diverse seating options within commercial and domestic interiors.
- Colourways: A selection of 15 colourways encompass neutrals, trend tones and classics with a twist. Brighten a space with vibrant touches of Chartreuse, Orchid, Turquoise, Jungle and Paprika or balance the expression with subtle neutrals like Linen, Stone, Mink, Steel, Frost and Slate. An accent of powdery Duckegg blue will complement lighter tones of contemporary grey or use timeless classics like Navy, Ash and Pepper as style staples.
- Rating: BLAZE meets heavy commercial standards, is FR tested and offers the added protection of a Warwick Halo fabric, tested to exacting standards in colourfastness, abrasion and inherent stain resistance.