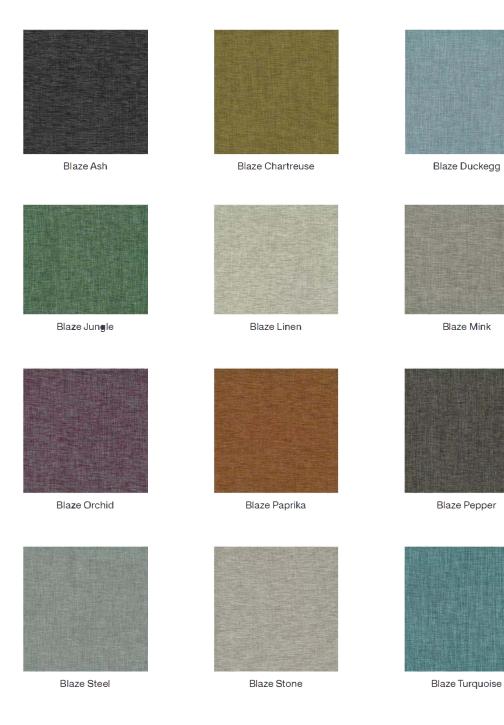

## Colours

Blaze Frost

Blaze Navy

Blaze Slate

- Inspiration: Appealing style and an effortless modern aesthetic underpin a range that takes its cue from bustling urban streets and a modern metropolis.
- Application: BLAZE is at home in any setting, introducing refreshingly modern style and multiple colour options for cushions, lampshades and diverse seating options within commercial and domestic interiors.
- Colourways: A selection of 15 colourways encompass neutrals, trend tones and classics with a twist. Brighten a space with vibrant touches of Chartreuse, Orchid, Turquoise, Jungle and Paprika or balance the expression with subtle neutrals like Linen, Stone, Mink, Steel, Frost and Slate. An accent of powdery Duckegg blue will complement lighter tones of contemporary grey or use timeless classics like Navy, Ash and Pepper as style staples.
- Rating: BLAZE meets heavy commercial standards, is FR tested and offers the added protection of a Warwick Halo fabric, tested to exacting standards in colourfastness, abrasion and inherent stain resistance.