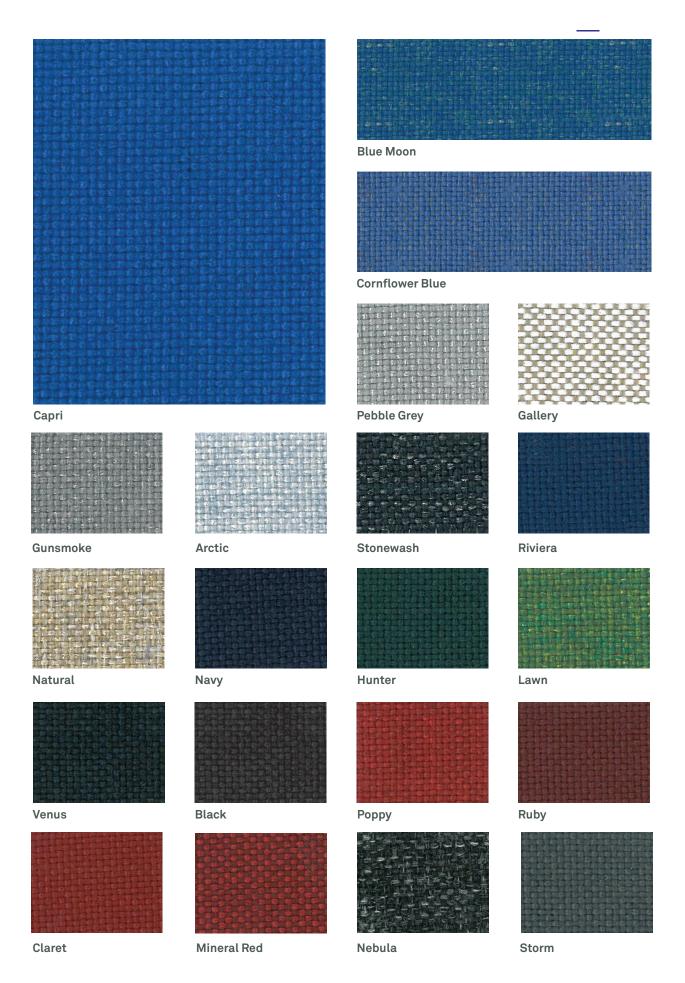

## Quantum - Screen/Upholstery

## at work\* with Instyle

Width 160cm

Composition 100% Polypropylene
Roll size 50-55m approx
Weight 440gms per lineal metre
Abrasion 40,000 + Martindale
Use Screen, Upholstery
Fire Test AS1530 Part 3
Qualities Anti Static