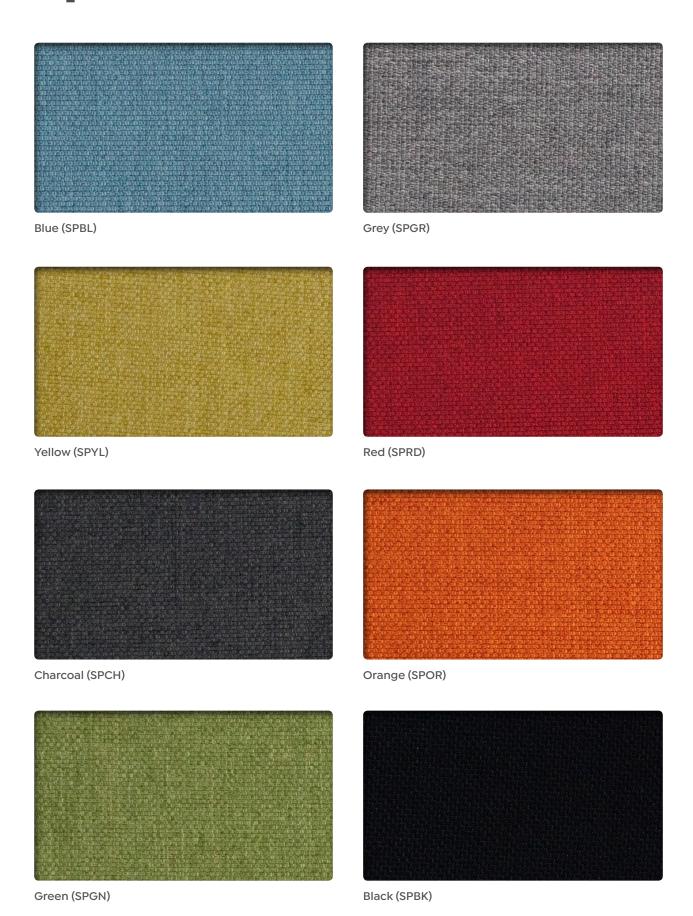

# **Splice**





## **Splice**

### **Technical Specifications**

Composition: 100% Polyester

**Weight:** 368g/m2

Roll Width: 152cm

**Abrasion Rating:** > 40,000 rubs (Martindale)

Flammability: BS EN 1021 - 1: 1994 (Cigarette)

BS EN 1021 - 2: 1994 (Match) BS 7176: 1995 Low Hazard BS 476 Part 7 Class 1

Colour Matching: Batch to batch variations in colour may occur within

commercial tolerances.

### **Maintenance & Cleaning**

We recommend professional dry cleaning for Splice fabric.

- · Protect from direct sunlight.
- Vacuum regularly using low suction.
- Wipe clean with a damp cloth using upholstery shampoo.
- Don't scrub or use stiff brush.
- Don't use dishwashing or laundry detergents.
- Dry in the shade, away from direct heat.
- · Allow to dry thoroughly before reusing.

#### **Environmental**