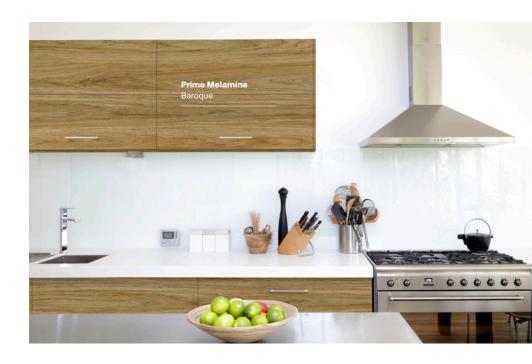

> **Prime Melamine** Baroque

Half Truffle (Resene)

Friar Grey (Resene)

**Prime Melamine** Anthracite

**Prime Melamine** Frost Grey