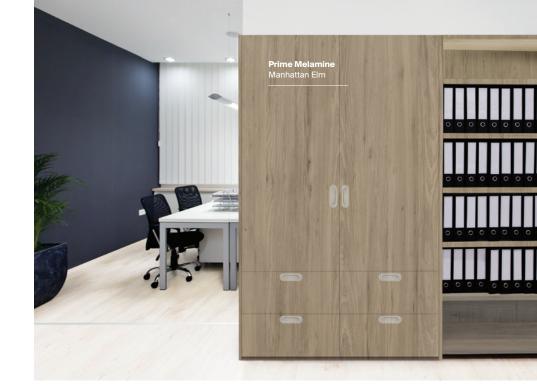

## **Form Meets Function**

Prime Melamine is a tough pre-finished, low pressure laminate panel. With a comprehensive colour range and a selection of surface finishes and substrate options, Prime Melamine is the ideal choice for a multitude of interior applications.

Prime Melamine Manhattan Elm

Prime Melamine Quarter Napa (Resene)

Prime Melamine White Pointer (Resene)

**Prime Melamine Prime Melamine** Half Pravda (Resene)

Half Truffle (Resene)