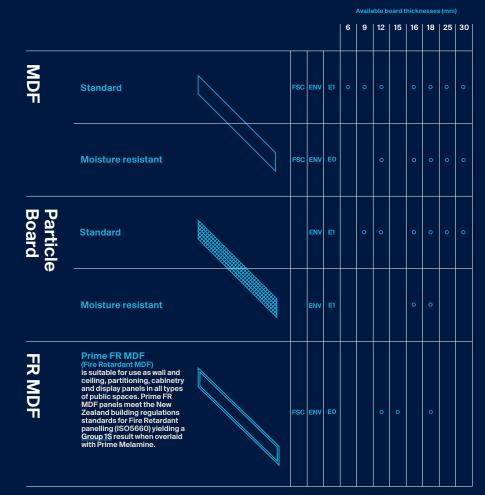

## **Core Values**

Beneath the stylish surface hides a very clever core; you can adapt the substrate to meet your needs.

Choose from: MDF or Particle Board in a range of thicknesses and environmental options, or if your design demands more, Prime MDF FR (flame retardant MDF) and moisture resistant cores offer even greater flexibility.

### Cores

FSC Forest Stewardship Council ENV Environmental Choice E0/E1 Formaldehyde emission level