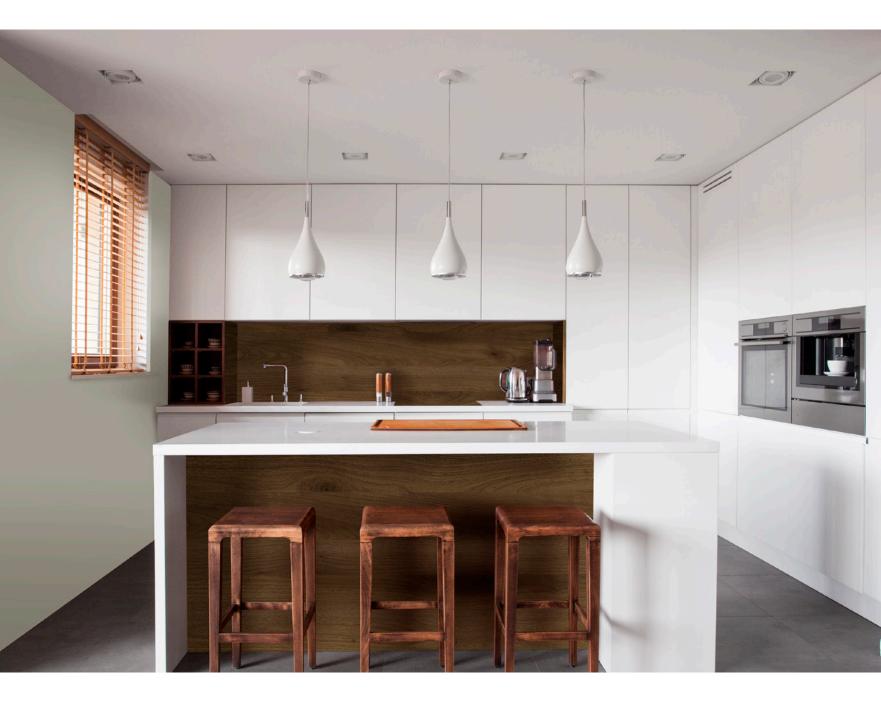

## **Form Meets Function**

Prime Melamine is a tough pre-finished, low pressure laminate panel. With a comprehensive colour range and a selection of surface finishes and substrate options, Prime Melamine is the ideal choice for a multitude of interior applications.

#### USES

- Kitchen, bathroom and laundry cabinets
- Commercial and residential furniture
- Wardrobes and shelving
- Shop fittings and displays
- Wall linings