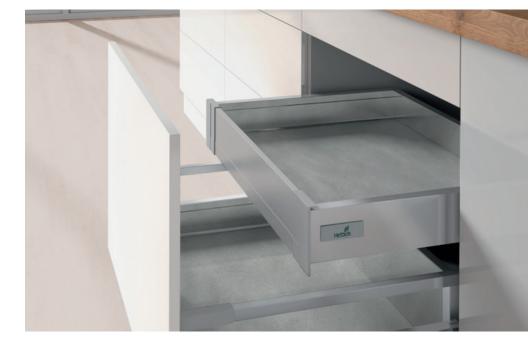

## Honed Collection

Outside: With a raw industrial feel, the Honed collection will add a touch of realism to your interior surface.

Inside: Why settle for white? With a non directional design and colour co-ordination with the latest in draw hardware, the honed collection is the option for your cabinet carcass.

Prime Melamine Honed Steel

Prime Melamine Honed Slate

Prime Melamine Honed Silica Prime Melamine Tahoe Walnut