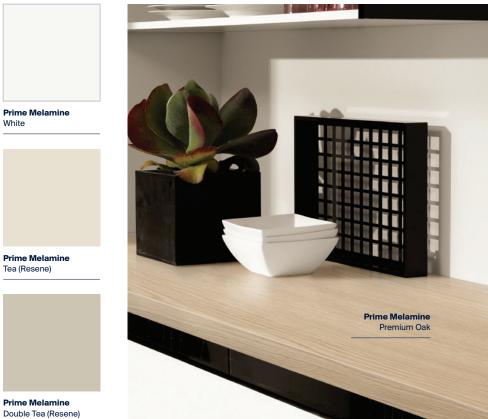

## **Inspired by Neutrals**

Featuring sophisticated neutral tones from soft whites, to shades of grey and charcoal, the Prime Melamine range imparts a tasteful designer finish for a variety of interior projects.

> **Prime Melamine** Premium Oak

Prime Melamine Thorndon Cream (Resene)

**Prime Melamine** White

Tea (Resene)

Prime Melamine Double Tea (Resene)