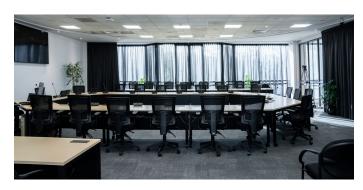

## buroseating

Site Dunedin City Council Dunedin, New Zealand

Product Featured

Nylon Base with Arms Buro Essence, Black

Completion Date November 2022

Buro Metro II

Supplied by Metalon The Project

The Dunedin City Council needed a comfortable and functional meeting arrangement. Metalon supplied Buro Seating chairs and created custom-made tables to be mobile and allow for different meeting configurations.

Metalon's team evaluated various products before selecting thirty Buro Metro II office chairs and ten Buro Essence visitor chairs for their ergonomics, strength, and support.

The collaboration between Buro and Metalon resulted in a successful meeting room solution for Dunedin City Council. Buro's ergonomic furniture, coupled with Metalon's local expertise and customised solutions, provided the council with a custom-made solution that superceded their requirements.