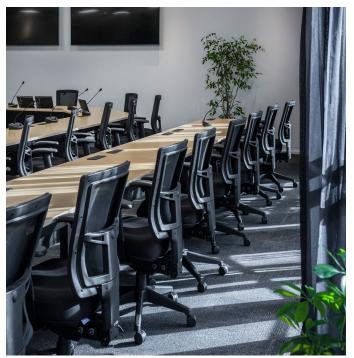

## buroseating

Site Dunedin City Council Dunedin, New Zealand

Product Featured

Nylon Base with Arms Buro Essence, Black

Completion Date November 2022

Buro Metro II

Supplied by Metalon The Project

The Dunedin City Council needed a comfortable and functional meeting arrangement. Metalon supplied Buro Seating chairs and created custom-made tables to be mobile and allow for different meeting configurations.

Metalon's team evaluated various products before selecting thirty Buro Metro II office chairs and ten Buro Essence visitor chairs for their ergonomics, strength, and support.

The collaboration between Buro and Metalon resulted in a successful meeting room solution for Dunedin City Council. Buro's ergonomic furniture, coupled with Metalon's local expertise and customised solutions, provided the council with a custom-made solution that superceded their requirements.