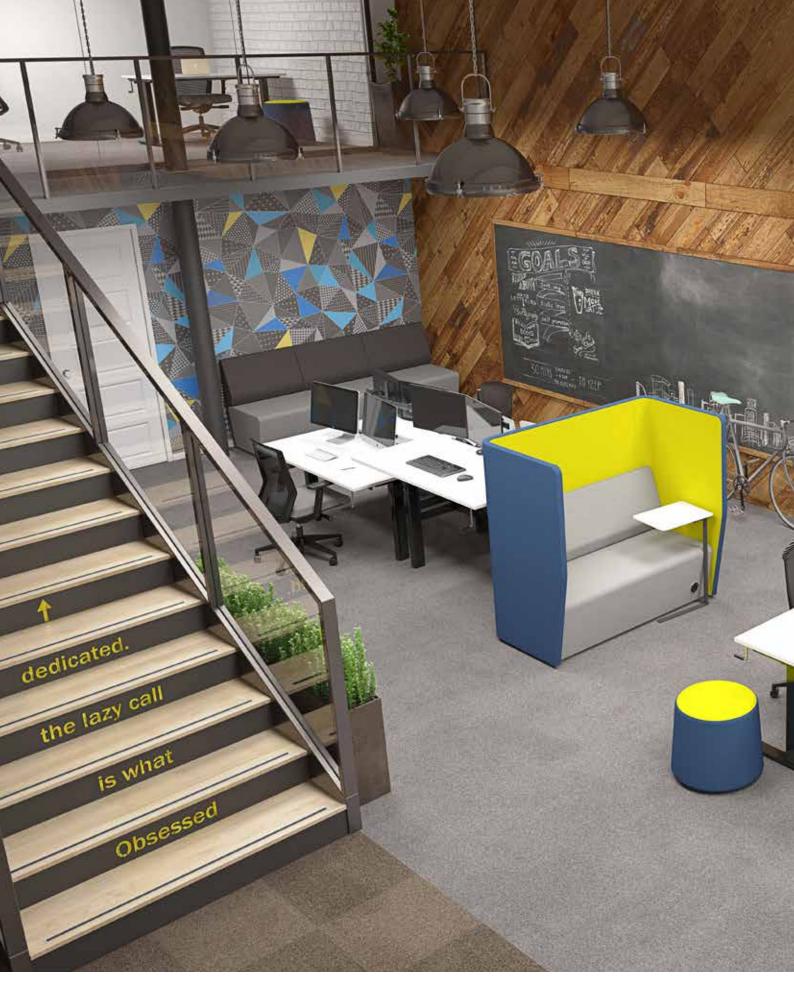

#### **Creative Spaces**

In addition to the numerous health benefits provided by periodic standing, studies show that height adjustable desks promote creativity, team interaction, collaboration, and the willingness to share ideas. This makes Agile the ideal choice for designers' studios, ad agencies, and any other environment where teamwork and creativity are key.