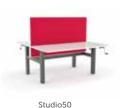

## **Medium Office Spaces**

The modern office is a combination of collaborative zones and traditional workplace privacy. Agile System with screens offers the best of both worlds. The simplicity of electric height adjustment, the symmetry of double-sided and singled-sided desks, the eye-catching design of colourful & practical privacy screens, and the health and productivity boosts of periodic standing throughout the day.