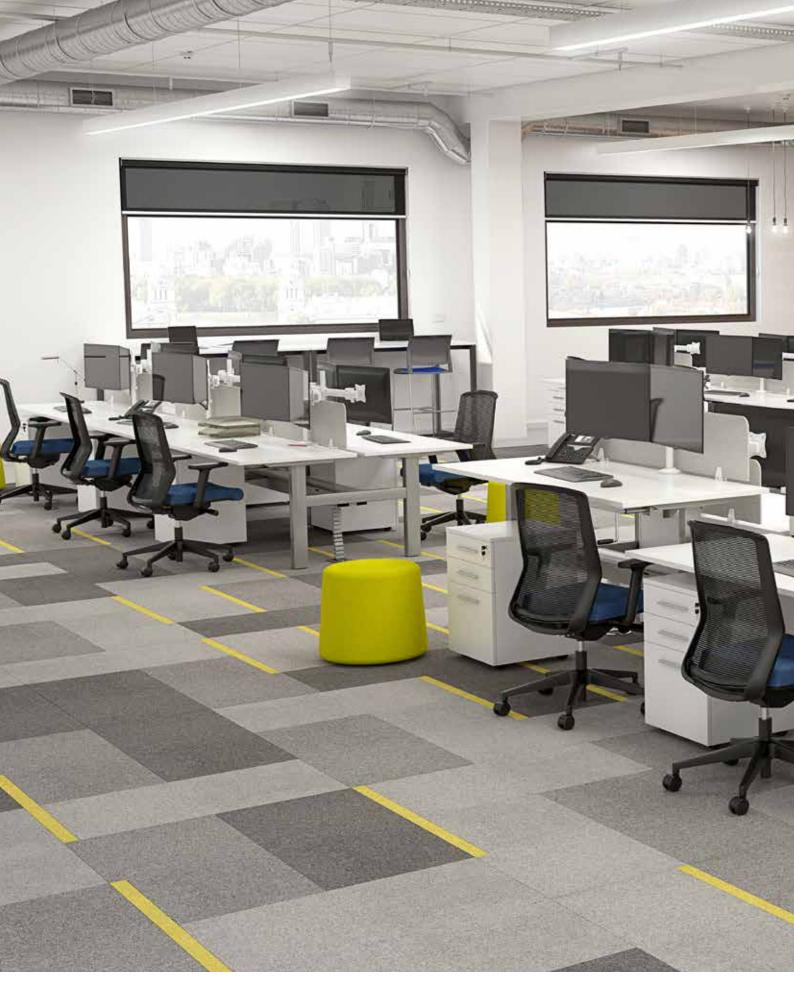

, and Agile's understated simplicity is ready to move right in.



Standing burns, on average,

MORE CALORIES PER HOUR

Studies have shown

87%

of workers **felt more energised** using a sit/stand desk

... People also **make less mistakes** while solving complex cognitive tasks



When using stand-up desking people are faster at solving complex cognitive tasks...



## **Medium Office Spaces**



The modern office is a combination of collaborative zones and traditional workplace privacy. Agile System with screens offers the best of both worlds. The simplicity of electric height adjustment, the symmetry of double-sided and singled-sided desks, the eye-catching design of colourful & practical privacy screens, and the health and productivity boosts of periodic standing throughout the day.



#### **Large Office Spaces**





### **Small Office Spaces**



Agile's sleek, space-saving design works well even in small offices, where space is at a premium. The minimalist H-frame allows for team meetings, either sitting or standing, and the single desks are perfect for individual work. Agile delivers the proven benefits of posture change at work whilst offering a contemporary and practical design for compact spaces.



### **Private Spaces**





#### **Creative Spaces**



In addition to the numerous health benefits provided by periodic standing, studies show that height adjustable desks promote creativity, team interaction, collaboration, and the willingness to share ideas. This makes Agile the ideal choice for designers' studios, ad agencies, and any other environment where tea