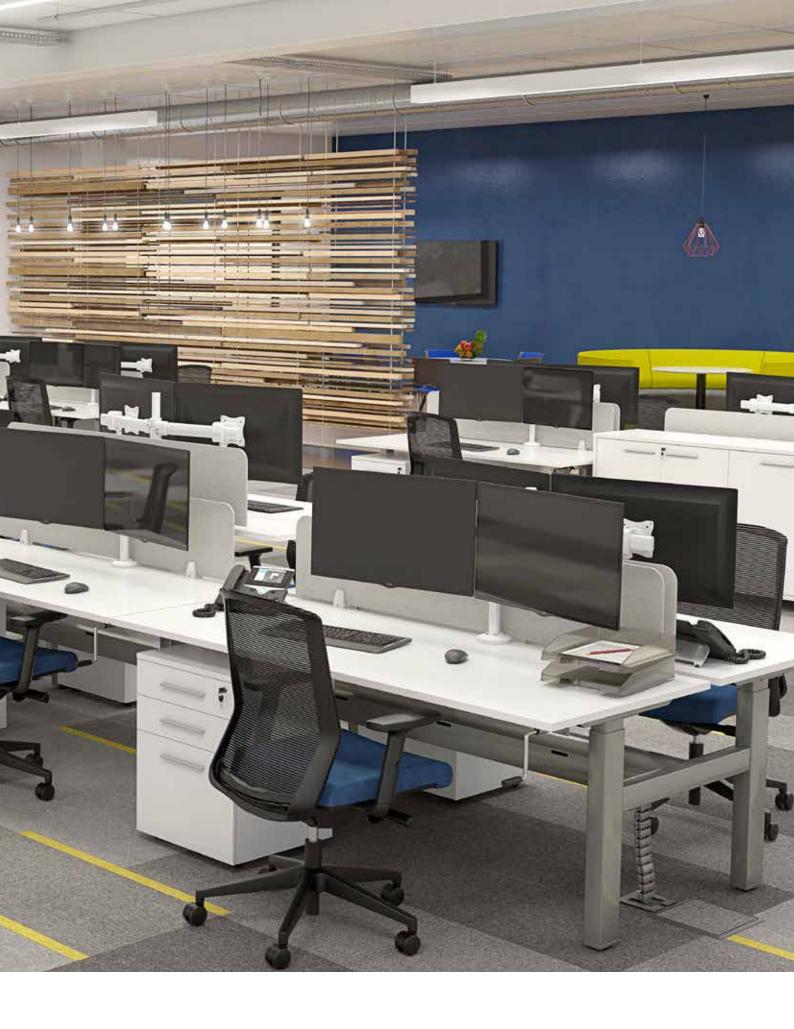

#### **Creative Spaces**

In addition to the numerous health benefits provided by periodic standing, studies show that height adjustable desks promote creativity, team interaction, collaboration, and the willingness to share ideas. This makes Agile the ideal choice for designers' studios, ad agencies, and any other environment where teamwork and creativity are key.