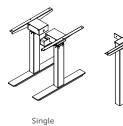

#### **BUILD YOUR WORKSPACE**

Agile is a configurable system. Below are the range of options available to you.

FRAME CONFIG.

**S LEG**COLOURS

WORKTOP SIZES & COLOURS

4 SCREEN STYLES

1200 x 700mm | 1500 x 800mm | 1800 x 800mm