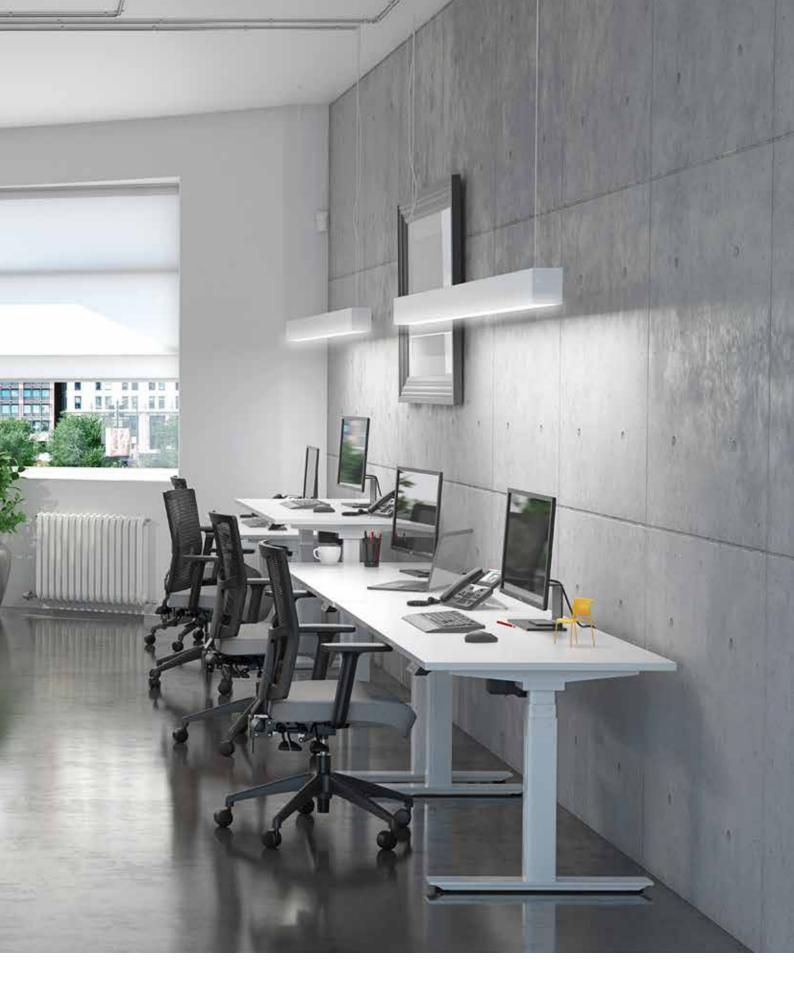

Standing burns, on average,

MORE CALORIES PER HOUR

Studies have shown

87%

of workers **felt more energised** using a sit/stand desk

... People also **make less mistakes** while solving complex cognitive tasks



When using stand-up desking people are faster at solving complex cognitive tasks...



## **Medium Office Spaces**



The modern office is a combination of collaborative zones and traditional workplace privacy. Agile System with screens offers the best of both worlds. The simplicity of electric height adjustment, the symmetry of double-sided and singled-sided desks, the eye-catching design of colourful & practical privacy screens, and the health and productivity boosts of periodic standing throughout the day.



#### **Large Office Spaces**





### **Small Office Spaces**



Agile's sleek, space-saving design works well even in small offices, where space is at a premium. The minimalist H-frame allows for team meetings, either sitting or standing, and the single desks are perfect for individual work. Agile delivers the proven benefits of posture change at work whilst offering a contemporary and practical design for compact spaces.



### **Private Spaces**





#### **Creative Spaces**



In addition to the numerous health benefits provided by periodic standing, studies show that height adjustable desks promote creativity, team interaction, collaboration, and the willingness to share ideas. This makes Agile the ideal choice for designers' studios, ad agencies, and any other environment where teamwork and creativity are key.

#### **AGILE KEY FEATURES**

|