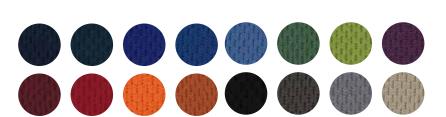

| 22mm/s                      | 5mm/turn            | -                   |
| 4 Point-Memory          | <b>√</b>                    | <b>√</b>                    | -                   | -                   |
| Weight Rating           | 120kg                       | 120kg                       | 120kg               | 120kg               |
| Guarantee               | 12 years<br>(frame & motor) | 12 years<br>(frame & motor) | 12 years<br>(frame) | 12 years<br>(frame) |



#### **BUILD YOUR WORKSPACE**

Agile is a configurable system. Below are the range of options available to you.











FRAME CONFIG.





**S LEG**COLOURS





WORKTOP SIZES & COLOURS







4 SCREEN STYLES

1200 x 700mm | 1500 x 800mm | 1800 x 800mm





SCREEN EDGE



White









16 FABRIC COLOURS



**E-PANEL** COLOURS