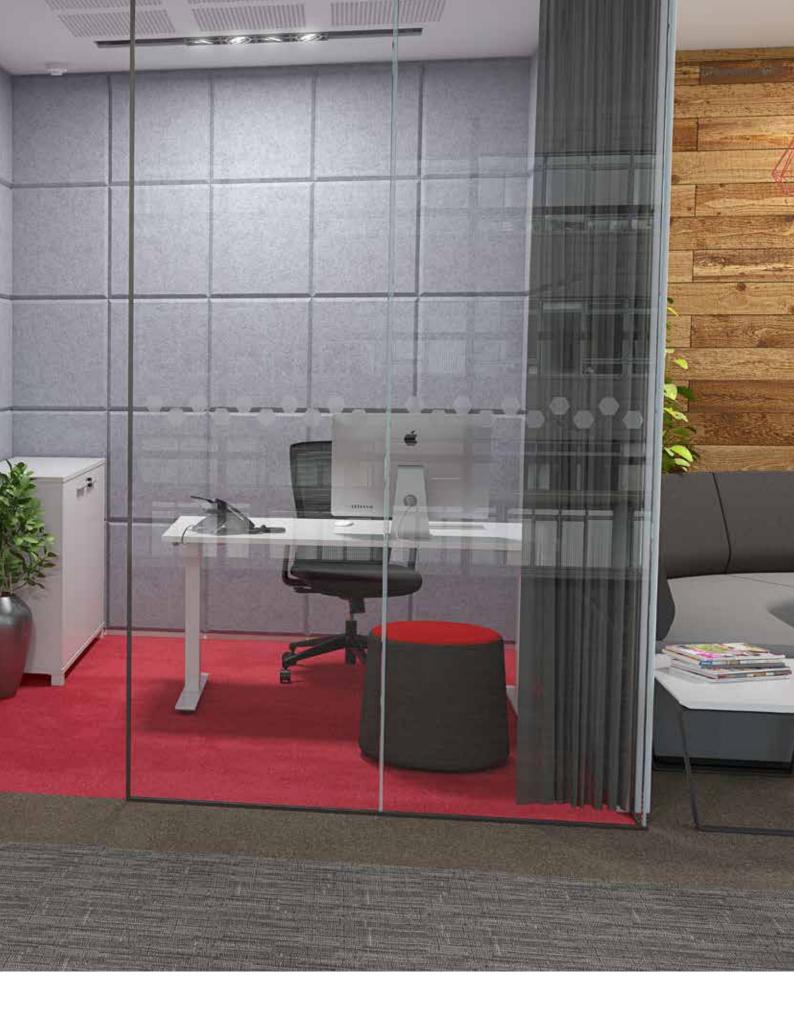

nes and traditional workplace privacy. Agile System with screens offers the best of both worlds. The simplicity of electric height adjustment, the symmetry of double-sided and singled-sided desks, the eye-catching design of colourful & practical privacy screens, and the health and productivity boosts of periodic standing throughout the day.



#### **Large Office Spaces**





### **Small Office Spaces**



Agile's sleek, space-saving design works well even in small offices, where space is at a premium. The minimalist H-frame allows for team meetings, either sitting or standing, and the single desks are perfect for individual work. Agile delivers the proven benefits of posture change at work whilst offering a contemporary and practical design for compact spaces.



### **Private Spaces**





#### **Creative Spaces**



In addition to the numerous health benefits provided by periodic standing, studies show that height adjustable desks promote creativity, team interaction, collaboration, and the willingness to share ideas. This makes Agile the ideal choice for designers' studios, ad agencies, and any other environment where teamwork and creativity are key.

#### **AGILE KEY FEATURES**

|                         | ELECTRIC - 3 COLUMN         | ELECTRIC - 2 COLUMN         | WINDER              | FIXED               |
|-------------------------|-----------------------------|-----------------------------|---------------------|---------------------|
| Height Range            | 610-1240mm                  | 705-1185mm                  | 705-1185mm          | 715mm               |