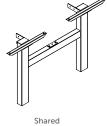

#### **BUILD YOUR WORKSPACE**

Agile is a configurable system. Below are the range of options available to you.

FRAME CONFIG.

**S LEG**COLOURS

WORKTOP SIZES & COLOURS

4 SCREEN STYLES

1200 x 700mm | 1500 x 800mm | 1800 x 800mm