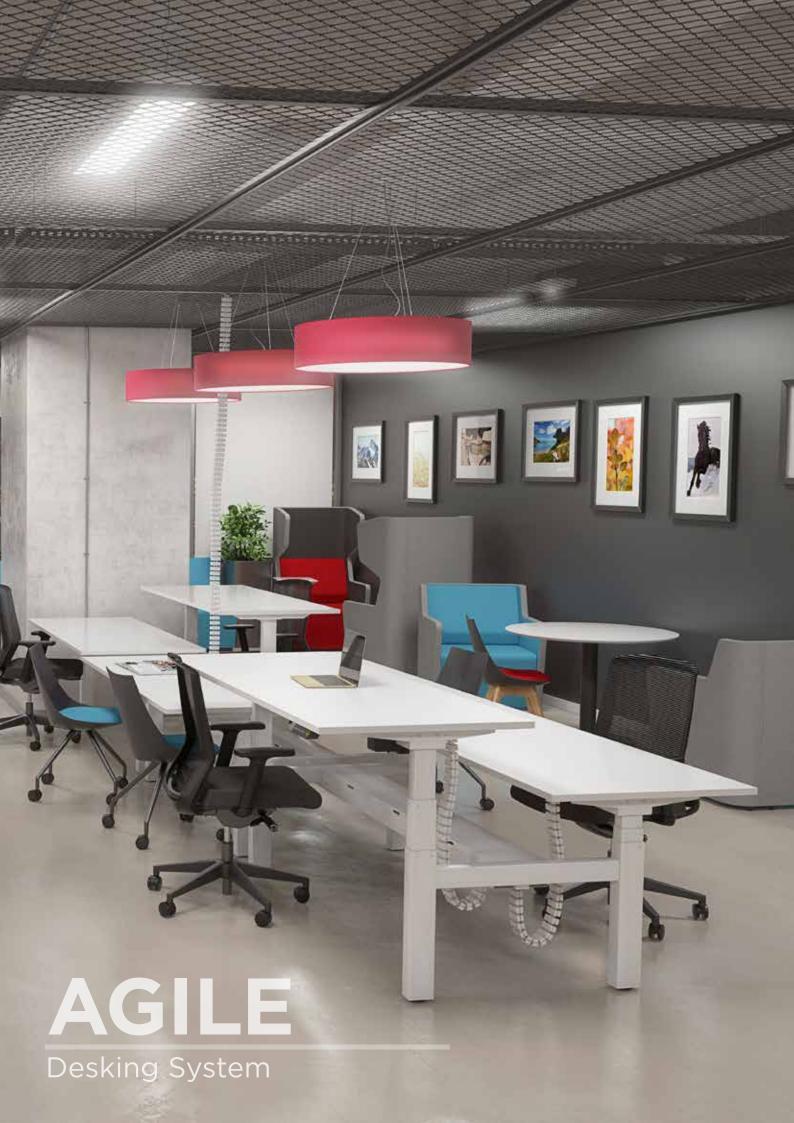

# AGILE SYSTEM

Standing is the new sitting – and not just because it burns calories! Standing at your desk improves posture and promotes mental well-being.

Studies suggest sit/stand desking solutions are key components in the journey of increasing productivity from workers, through focusing concentration and boosting energy levels.

Agile offers fixed height, winder and electric height adjustable solutions that are designed to work in the same places you do. Today's businesses are using sit-stand systems in collaborative offices, management spaces, meeting areas or at home, and Agile's understated simplicity is ready to move right in.