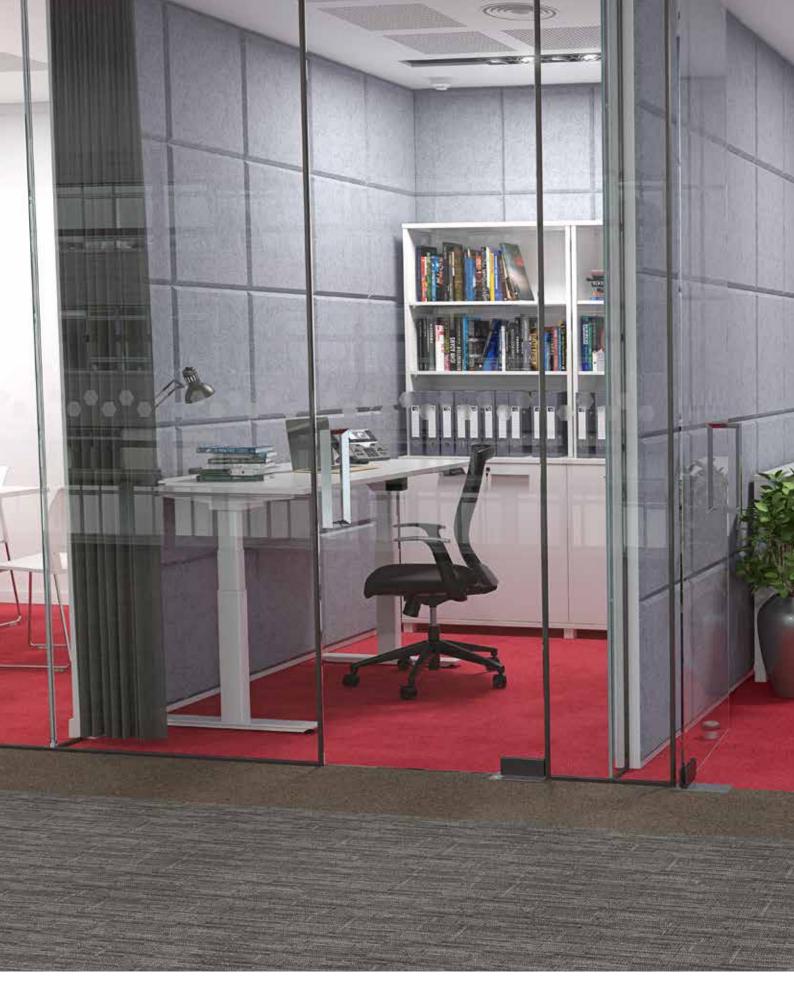

nation of collaborative zones and traditional workplace privacy. Agile System with screens offers the best of both worlds. The simplicity of electric height adjustment, the symmetry of double-sided and singled-sided desks, the eye-catching design of colourful & practical privacy screens, and the health and productivity boosts of periodic standing throughout the day.



#### **Large Office Spaces**





### **Small Office Spaces**



Agile's sleek, space-saving design works well even in small offices, where space is at a premium. The minimalist H-frame allows for team meetings, either sitting or standing, and the single desks are perfect for individual work. Agile delivers the proven benefits of posture change at work whilst offering a contemporary and practical design for compact spaces.



### **Private Spaces**





#### **Creative Spaces**



In addition to the numerous health benefits provided by periodic standing, studies show that height adjustable desks promote creativity, team interaction, collaboration, and the willingness to share ideas. This makes Agile the ideal choice for designers' studios, ad agencies, and any other environment where teamwork and creativity are key.

#### **AGILE KEY FEATURES**

|                         | ELECTRIC - 3 COLUMN         | ELECTRIC - 2 COLUMN         | WINDER              | FIXED               |
|-------------------------|-----------------------------|-----------------------------|---------------------|---------------------|
| Height Range            | 610-1240mm                  | 705-1185mm                  | 705-1185mm