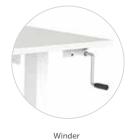

#### **AGILE KEY FEATURES**

|                         | ELECTRIC - 3 COLUMN         | ELECTRIC - 2 COLUMN         | WINDER              | FIXED               |
|-------------------------|-----------------------------|-----------------------------|---------------------|---------------------|
| Height Range            | 610-1240mm                  | 705-1185mm                  | 705-1185mm          | 715mm               |
| Height Adjustment Speed | 35mm/s                      | 22mm/s                      | 5mm/turn            | -                   |
| 4 Point-Memory          | <b>√</b>                    | <b>√</b>                    | -                   | -                   |
| Weight Rating           | 120kg                       | 120kg                       | 120kg               | 120kg               |
| Guarantee               | 12 years<br>(frame & motor) | 12 years<br>(frame & motor) | 12 years<br>(frame) | 12 years<br>(frame) |