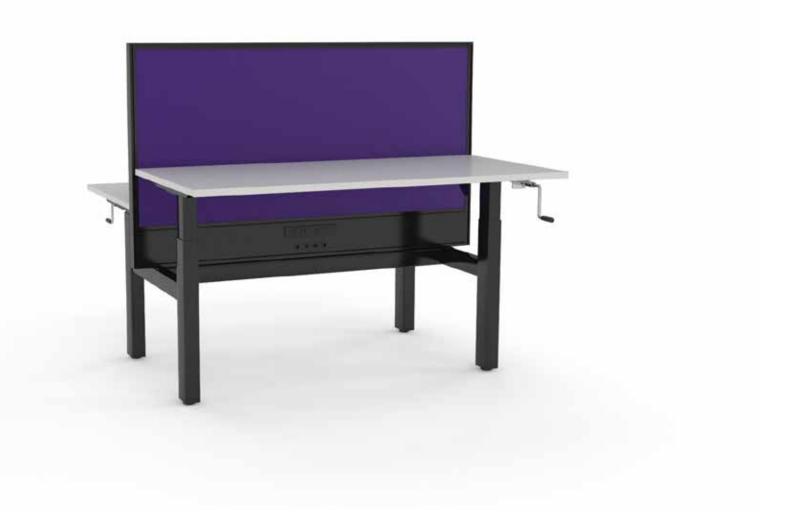

Agile offers fixed height, winder and electric height adjustable solutions that are designed to work in the same places you do. Today's businesses are using sit-stand systems in collaborative offices, management spaces, meeting areas or at home, and Agile's understated simplicity is ready to move right in.

#### **AGILE KEY FEATURES**

|                         | ELECTRIC - 3 COLUMN         | ELECTRIC - 2 COLUMN         | WINDER              | FIXED               |
|-------------------------|-----------------------------|-----------------------------|---------------------|---------------------|
| Height Range            | 610-1240mm                  | 705-1185mm                  | 705-1185mm          | 715mm               |
| Height Adjustment Speed | 35mm/s                      | 22mm/s                      | 5mm/turn            | -                   |
| 4 Point-Memory          | <b>√</b>                    | <b>√</b>                    | -                   | -                   |
| Weight Rating           | 120kg                       | 120kg                       | 120kg               | 120kg               |
| Guarantee               | 12 years<br>(frame & motor) | 12 years<br>(frame & motor) | 12 years<br>(frame) | 12 years<br>(frame) |