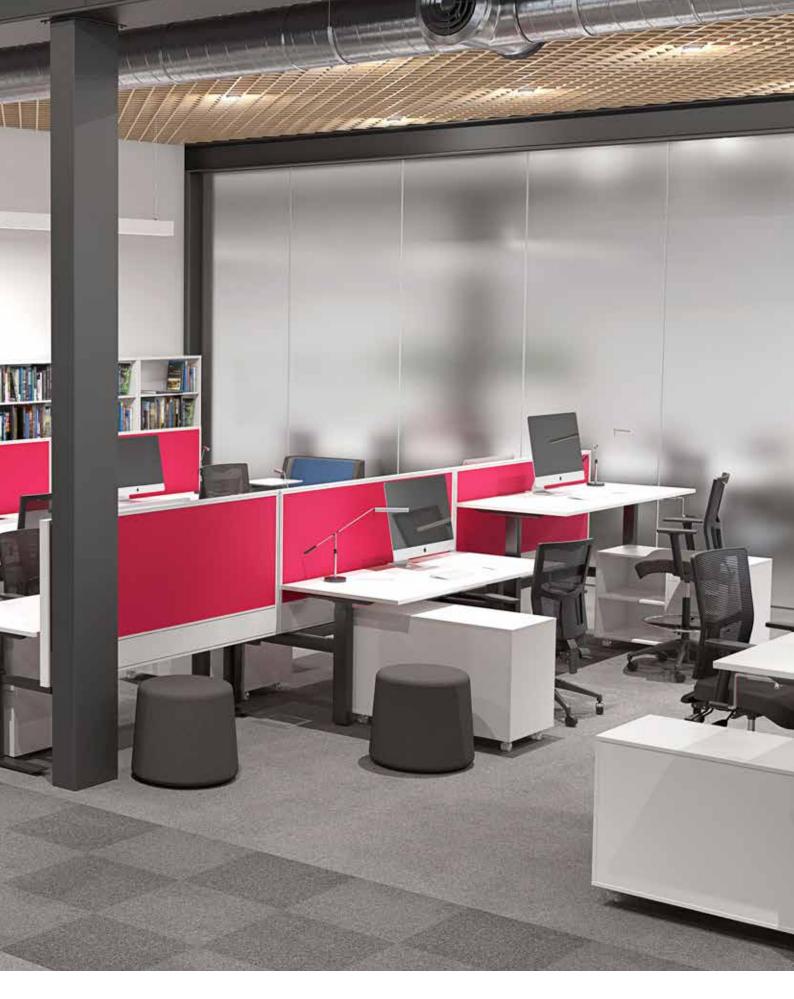

### **Small Office Spaces**

Agile's sleek, space-saving design works well even in small offices, where space is at a premium. The minimalist H-frame allows for team meetings, either sitting or standing, and the single desks are perfect for individual work. Agile delivers the proven benefits of posture change at work whilst offering a contemporary and practical design for compact spaces.