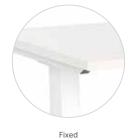

#### **AGILE KEY FEATURES**

|                         | ELECTRIC - 3 COLUMN         | ELECTRIC - 2 COLUMN         | WINDER              | FIXED               |
|-------------------------|-----------------------------|-----------------------------|---------------------|---------------------|
| Height Range            | 610-1240mm                  | 705-1185mm                  | 705-1185mm          | 715mm               |
| Height Adjustment Speed | 35mm/s                      | 22mm/s                      | 5mm/turn            | -                   |
| 4 Point-Memory          | <b>√</b>                    | <b>√</b>                    | -                   | -                   |
| Weight Rating           | 120kg                       | 120kg                       | 120kg               | 120kg               |
| Guarantee               | 12 years<br>(frame & motor) | 12 years<br>(frame & motor) | 12 years<br>(frame) | 12 years<br>(frame) |