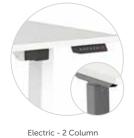

#### **AGILE KEY FEATURES**

|                         | ELECTRIC - 3 COLUMN         | ELECTRIC - 2 COLUMN         | WINDER              | FIXED               |
|-------------------------|-----------------------------|-----------------------------|---------------------|---------------------|
| Height Range            | 610-1240mm                  | 705-1185mm                  | 705-1185mm          | 715mm               |
| Height Adjustment Speed | 35mm/s                      | 22mm/s                      | 5mm/turn            | -                   |
| 4 Point-Memory          | <b>√</b>                    | <b>√</b>                    | -                   | -                   |
| Weight Rating           | 120kg                       | 120kg                       | 120kg               | 120kg               |
| Guarantee               | 12 years<br>(frame & motor) | 12 years<br>(frame & motor) | 12 years<br>(frame) | 12 years<br>(frame) |