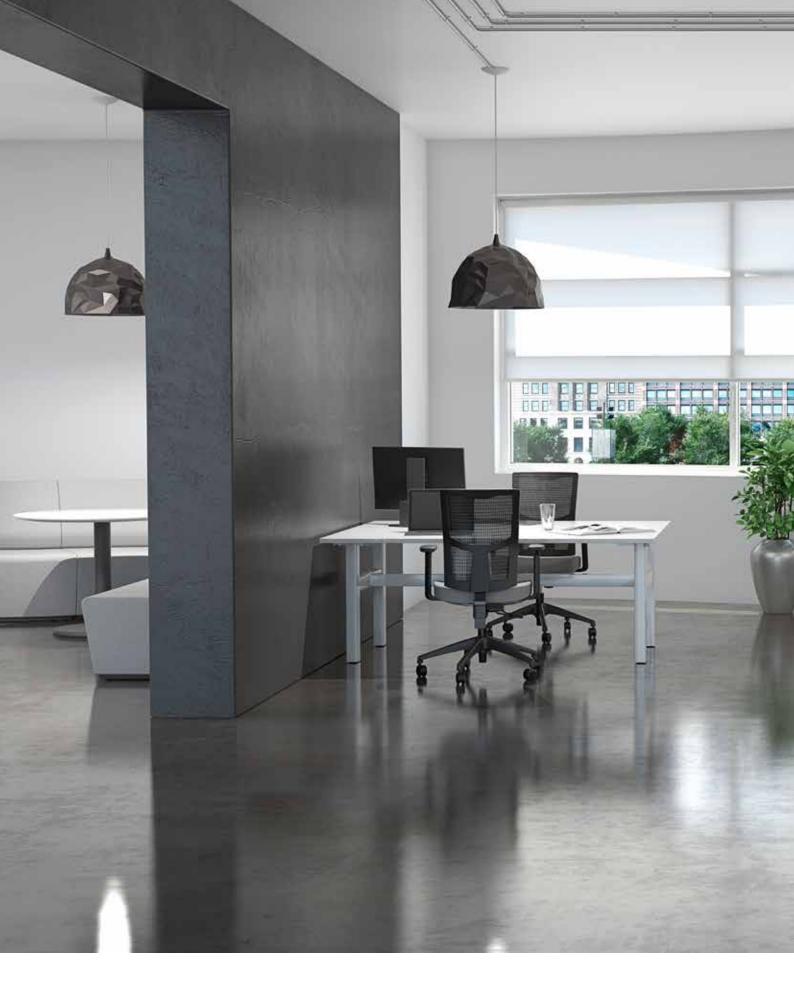

ty is ready to move right in.



Standing burns, on average,

MORE CALORIES PER HOUR

Studies have shown

87%

of workers **felt more energised** using a sit/stand desk

... People also **make less mistakes** while solving complex cognitive tasks



When using stand-up desking people are faster at solving complex cognitive tasks...



## **Medium Office Spaces**



The modern office is a combination of collaborative zones and traditional workplace privacy. Agile System with screens offers the best of both worlds. The simplicity of electric height adjustment, the symmetry of double-sided and singled-sided desks, the eye-catching design of colourful & practical privacy screens, and the health and productivity boosts of periodic standing throughout the day.



#### **Large Office Spaces**





### **Small Office Spaces**



Agile's sleek, space-saving design works well even in small offices, where space is at a premium. The minimalist H-frame allows for team meetings, either sitting or standing, and the single desks are perfect for individual work. Agile delivers the proven benefits of posture change at work whilst offering a contemporary and practical design for compact spaces.



### **Private Spaces**





#### **Creative Spaces**



In addition to the numerous health benefits provided by periodic standing, studies show that height adjustable desks promote creativity, team interaction, collaboration, and the willingness to share ideas. This makes Agile the ideal choice for designers' studios, ad agencies, and any other environment where teamwork and creativity are key.

###