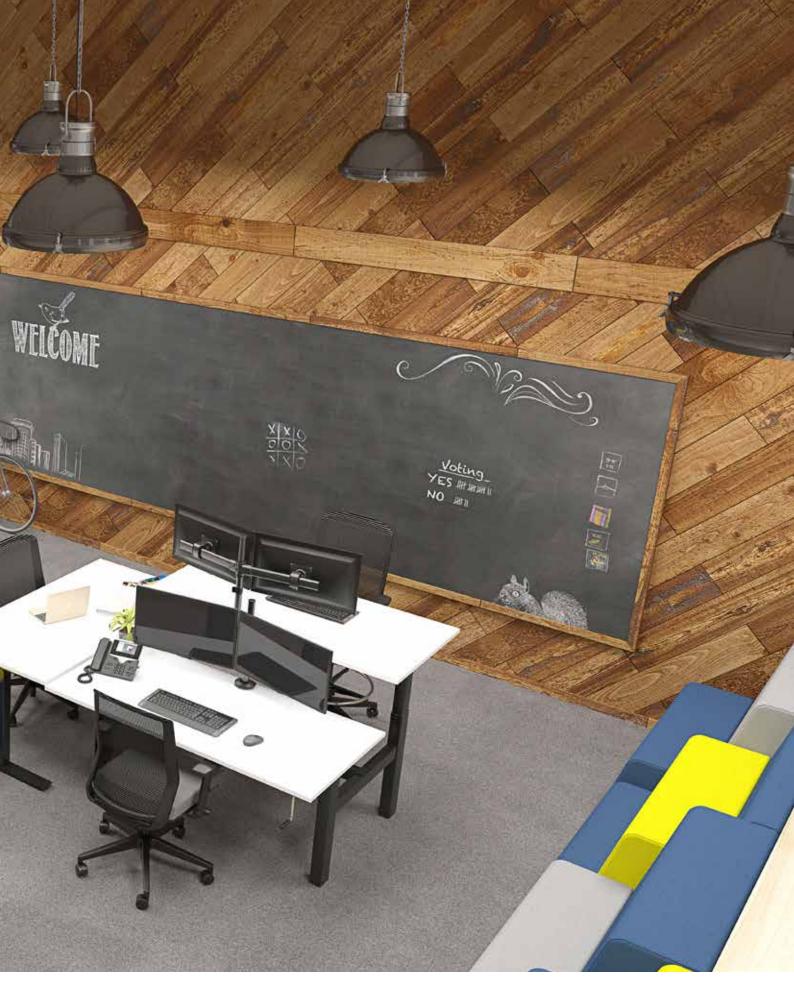

## **Medium Office Spaces**

The modern office is a combination of collaborative zones and traditional workplace privacy. Agile System with screens offers the best of both worlds. The simplicity of electric height adjustment, the symmetry of double-sided and singled-sided desks, the eye-catching design of colourful & practical privacy screens, and the health and productivity boosts of periodic standing throughout the day.

### **Small Office Spaces**

Agile's sleek, space-saving design works well even in small offices, where space is at a premium. The minimalist H-frame allows for team meetings, either sitting or standing, and the single desks are perfect for individual work. Agile delivers the proven benefits of posture change at work whilst offering a contemporary and practical design for compact spaces.