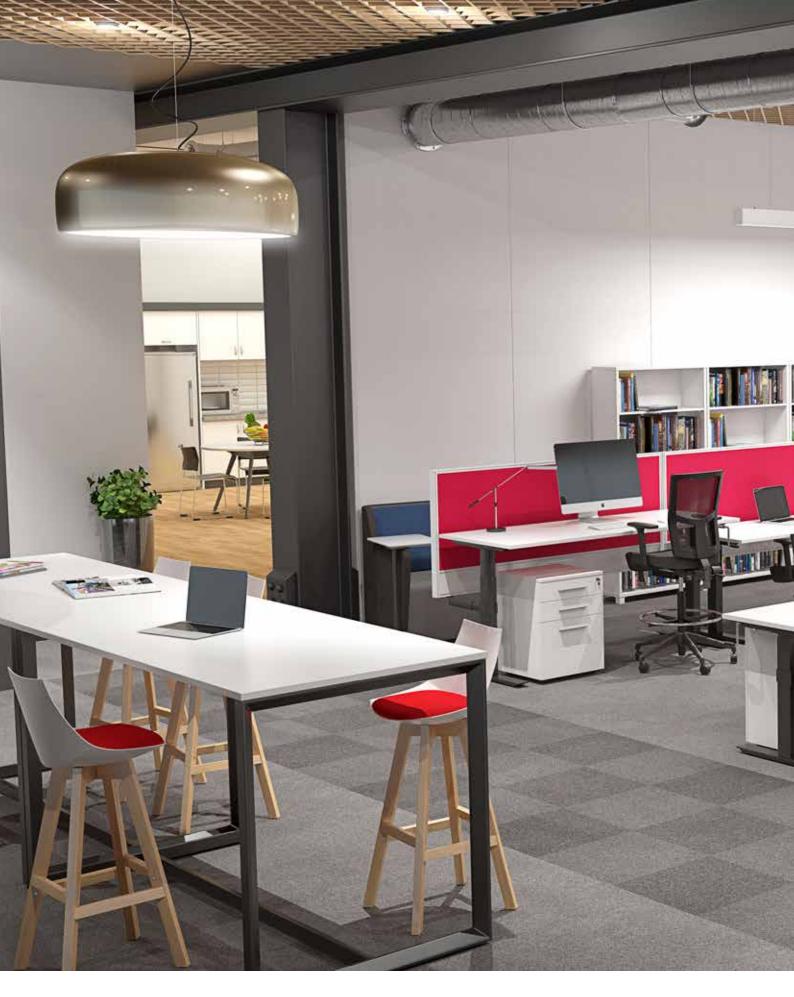

## **Medium Office Spaces**

The modern office is a combination of collaborative zones and traditional workplace privacy. Agile System with screens offers the best of both worlds. The simplicity of electric height adjustment, the symmetry of double-sided and singled-sided desks, the eye-catching design of colourful & practical privacy screens, and the health and productivity boosts of periodic standing throughout the day.

#### **Creative Spaces**

In addition to the numerous health benefits provided by periodic standing, studies show that height adjustable desks promote creativity, team interaction, collaboration, and the willingness to share ideas. This makes Agile the ideal choice for designers' studios, ad agencies, and any other environment where teamwork and creativity are key.