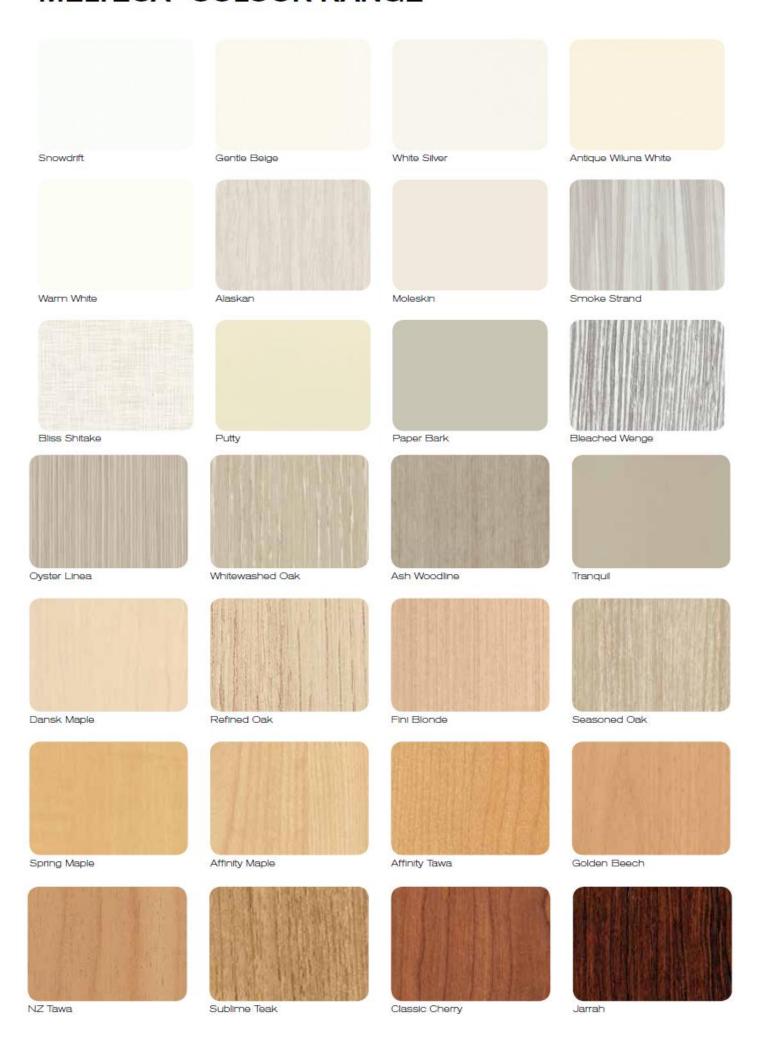

## MELTECA® COLOUR RANGE

For more colour choices please contact our sales team.

Laminex® Chemical Resistant surfaces are designed to provide advanced protection against damaging chemicals in any number of harsh environments. Economical, durable, stylish and easy to maintain, the innovative laminate construction is intended for interior horizontal and vertical applications. These surfaces feature chemical resistance to acids, alkalis, corrosive salt, and other destructive or staining substances. Suitable horizontal surfaces include sinks, counters, laboratory benches and tabletops. Ideal vertical surfaces include cabinets, casework fronts, wall splash-back panels or screens.