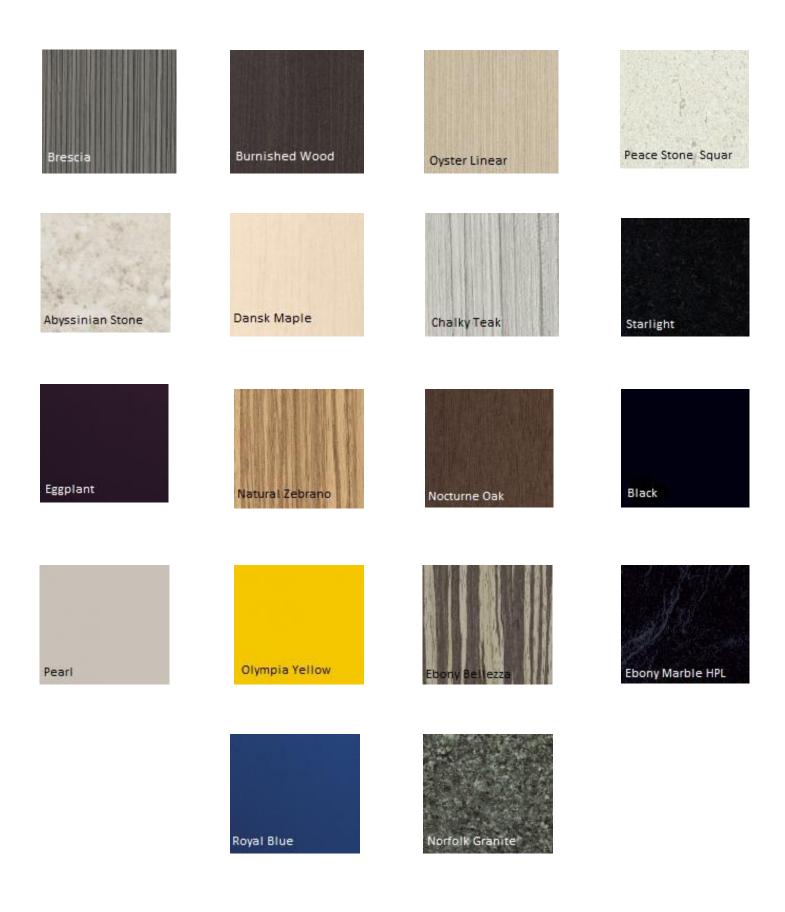

## MELTECA® COLOUR RANGE

For more colour choices please contact our sales team.

Laminex® Chemical Resistant surfaces are designed to provide advanced protection against damaging chemicals in any number of harsh environments. Economical, durable, stylish and easy to maintain, the innovative laminate construction is intended for interior horizontal and vertical applications. These surfaces feature chemical resistance to acids, alkalis, corrosive salt, and other destructive or staining substances. Suitable horizontal surfaces include sinks, counters, laboratory benches and tabletops. Ideal vertical surfaces include cabinets, casework fronts, wall splash-back panels or screens.

For more colour choices please contact our sales team.

sales@metalon.co.nz