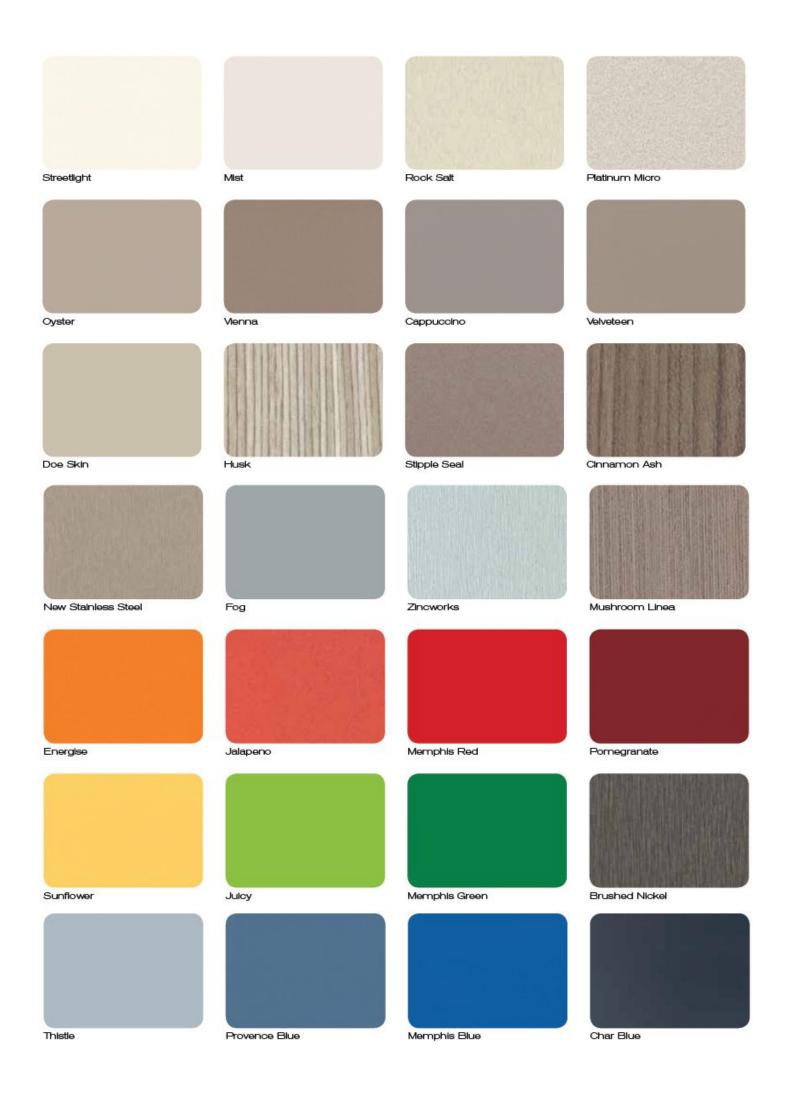

## MELTECA® COLOUR RANGE

For more colour choices please contact our sales team.

Laminex® Chemical Resistant surfaces are designed to provide advanced protection against damaging chemicals in any number of harsh environments. Economical, durable, stylish and easy to maintain, the innovative laminate construction is intended for interior horizontal and vertical applications. These surfaces feature chemical resistance to acids, alkalis, corrosive salt, and other destructive or staining substances. Suitable horizontal surfaces include sinks, counters, laboratory benches and tabletops. Ideal vertical surfaces include cabinets, casework fronts, wall splash-back panels or screens.