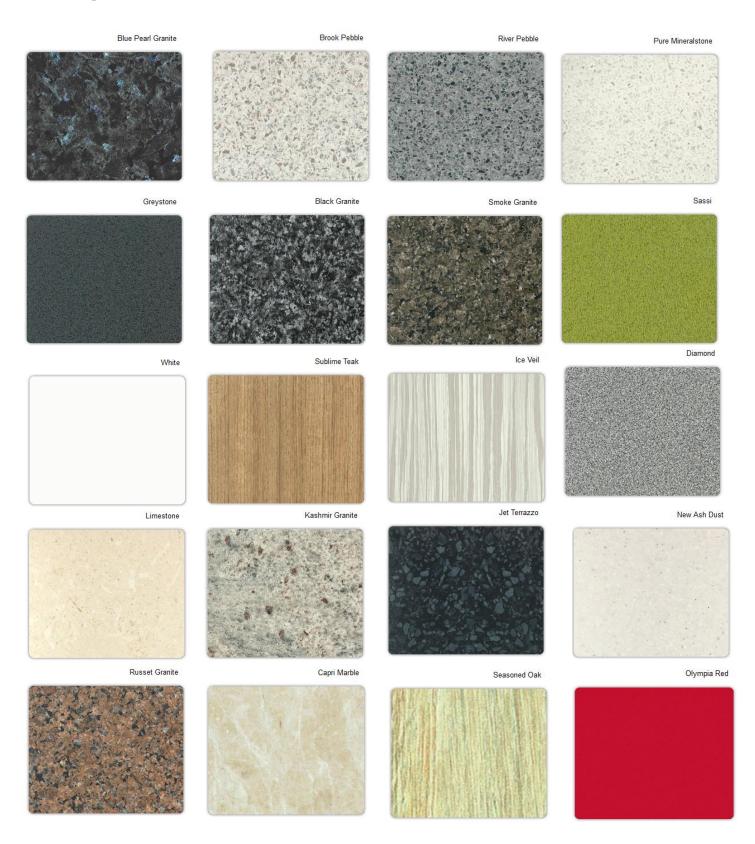

## FOR LOOKS THAT WORK

Melteca in conjunction with Formica is the easy way to create stylish commercial spaces. The simple mix and match palette features only the most popular colours of solids patterns and wood grains. The integrated range makes it versatile for a variety of applications from cabinetry to desks and commercial applications.

## MELTECA® COLOUR RANGE

For more colour choices please contact our sales team.

Laminex® Chemical Resistant surfaces are designed to provide advanced protection against damaging chemicals in any number of harsh environments. Economical, durable, stylish and easy to maintain, the innovative laminate construction is intended for interior horizontal and vertical applications. These surfaces feature chemical resistance to acids, alkalis, corrosive salt, and other destructive or staining substances. Suitable horizontal surfaces include sinks, counters, laboratory benches and tabletops. Ideal vertical surfaces include cabinets, casework fronts, wall splash-back panels or screens.