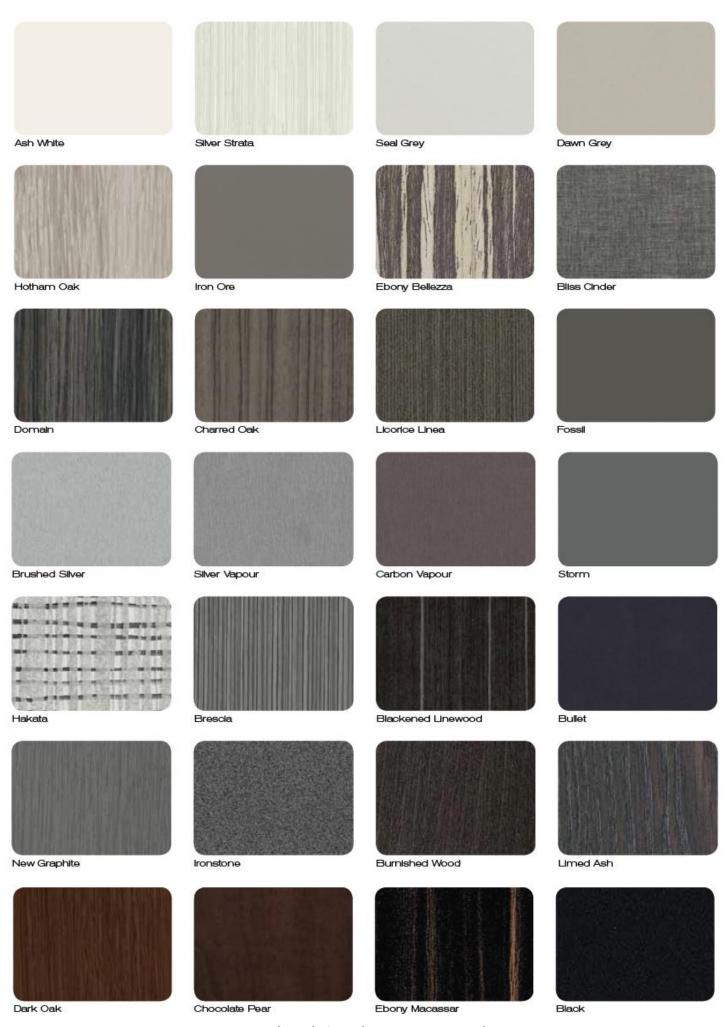

## MELTECA® COLOUR RANGE

For more colour choices please contact our sales team.

Laminex® Chemical Resistant surfaces are designed to provide advanced protection against damaging chemicals in any number of harsh environments. Economical, durable, stylish and easy to maintain, the innovative laminate construction is intended for interior horizontal and vertical applications. These surfaces feature chemical resistance to acids, alkalis, corrosive salt, and other destructive or staining substances. Suitable horizontal surfaces include sinks, counters, laboratory benches and tabletops. Ideal vertical surfaces include cabinets, casework fronts, wall splash-back panels or screens.